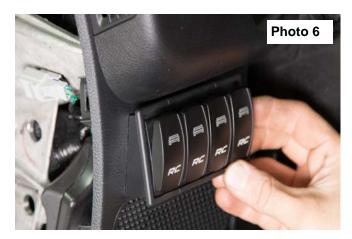

The interlocking design of our bezels allow you to "stack" them to meet your needs. Pictures 4, 5 and 6 show some of the possibilities.