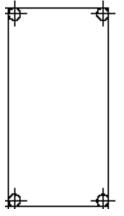

## **INSTALLATION INSTRUCTIONS**

- 1. Once you have determined the location you are going to mount your Rough Country Lighting switch, cut out the template on the last page of this instruction booklet. **Cut along line for best fit.**
- 2. Place the template on the desired location and score the area around the template with a utility knife. See Photo 1.
- 3. Carefully drill 2 opposing corners of the scored area. See Photo 2.

## **Bezel Templates**