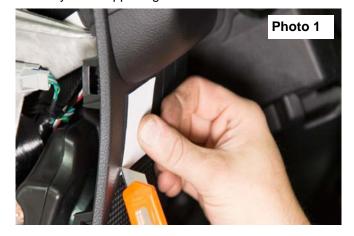

## **INSTALLATION INSTRUCTIONS**

- 1. Once you have determined the location you are going to mount your Rough Country Lighting switch, cut out the template on the last page of this instruction booklet. **Cut along line for best fit.**
- 2. Place the template on the desired location and score the area around the template with a utility knife. See Photo 1.
- 3. Carefully drill 2 opposing corners of the scored area. See Photo 2.