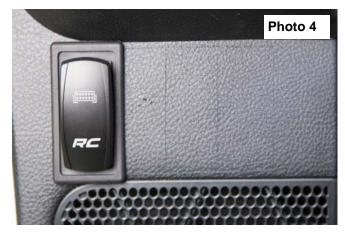

The interlocking design of our bezels allow you to "stack" them to meet your needs. Pictures 4, 5 and 6 show some of the possibilities.