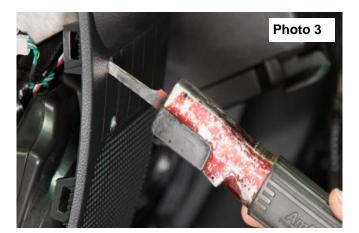

- 4. Using a body saw or reciprocating saw, cut along the lines you made using the template. See Photo 3.
  5. Simply push the bezel into place to check fitment. Note\*\* Trimming and/or filing of the edges may be necessary for a flush fit.