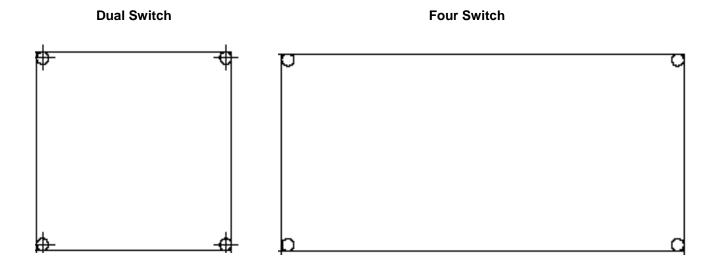

ined the location you are going to mount your Rough Country Lighting switch, cut out the template on the last page of this instruction booklet. **Cut along line for best fit.**
- 2. Place the template on the desired location and score the area around the template with a utility knife. See Photo 1.
- 3. Carefully drill 2 opposing corners of the scored area. See Photo 2.







- 4. Using a body saw or reciprocating saw, cut along the lines you made using the template. See Photo 3.
  5. Simply push the bezel into place to check fitment. Note\*\* Trimming and/or filing of the edges may be necessary for a flush fit.





The interlocking design of our bezels allow you to "stack" them to meet your needs. Pictures 4, 5 and 6 show some of the possibilities.







## **Bezel Templates**











## Visit us on the web @ www.roughcountry.com for your off road needs.

By purchasing any item sold by Rough Country, LLC, the buyer expressly warrants that he/she is in compliance with all applicable, State, and Local laws and regulations regarding the purchase, ownership, and use of the item. It shall be the buyers responsibility to comply with all Federal, State and Local laws governing the sales of any items listed, illustrated or sold. The buyer expressly agrees to indemnify and hold harmless Rough Country, LLC for all claims resulting directly or indirectly from the purchase, ownership, or use of the items.