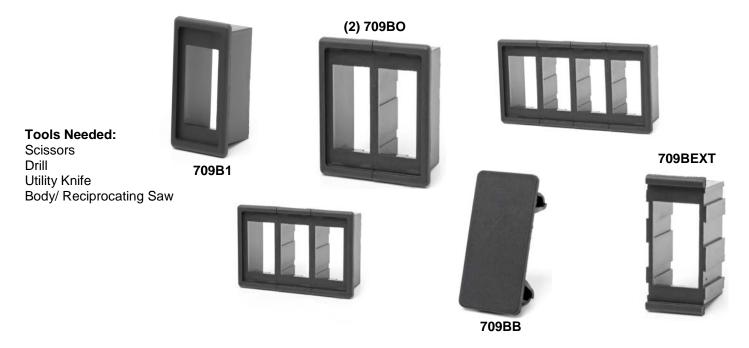

The interlocking design of our bezels allow you to "stack" them to meet your needs. Pictures 4, 5 and 6 show some of the possibilities.