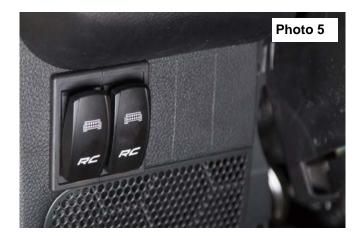

The interlocking design of our bezels allow you to "stack" them to meet your needs. Pictures 4, 5 and 6 show some of the possibilities.