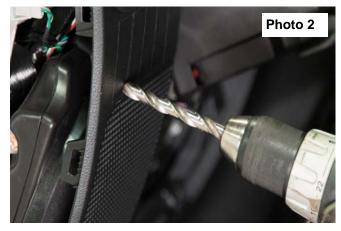

## **INSTALLATION INSTRUCTIONS**

- 1. Once you have determined the location you are going to mount your Rough Country Lighting switch, cut out the template on the last page of this instruction booklet. **Cut along line for best fit.**
- 2. Place the template on the desired location and score the area around the template with a utility knife. See Photo 1.
- 3. Carefully drill 2 opposing corners of the scored area. See Photo 2.